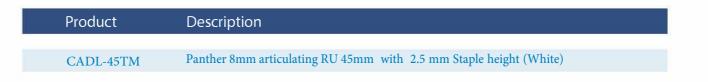

## CADL 8mm Reload unit

## CADL 8mm Reload unit

- ✓ Compatible with Smart series and CEAX series
- ✓ Ultimate experience for thoracic vessels
- ✓ 6mm jaw that improves access and vessel placement

The information presented in this material is intended for product description and promotion only. Panther Healthcare has the relevant power of interpretation. Always refer to the product label and/or instruction for use before using any Panther Healthcare product. For further details and updates please refer to Panther Healthcare website: www.pantherhealthcare.com