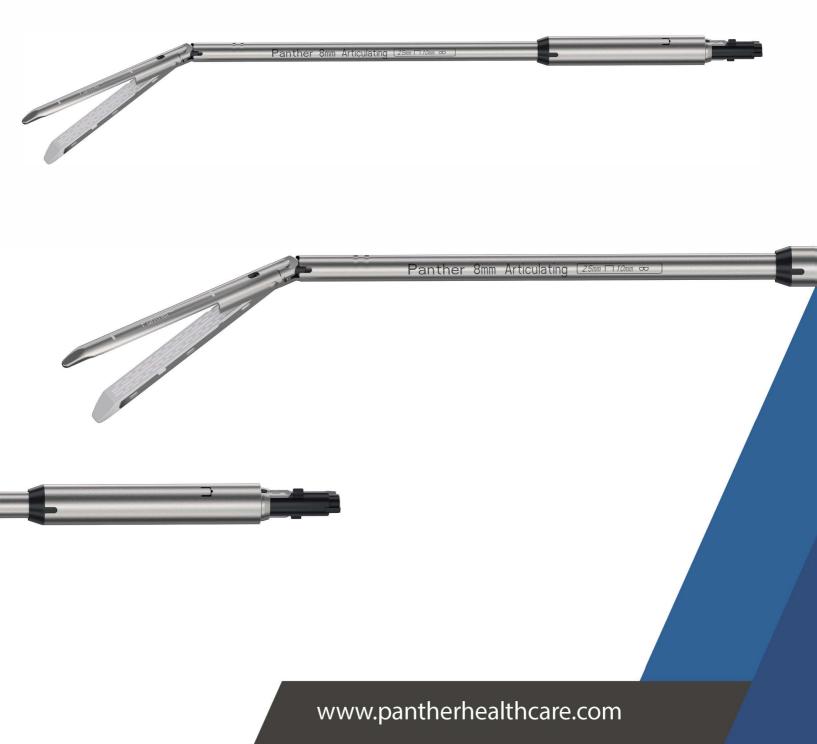

## CADL 8mm Reload unit

## Ultimate experience for thoracic vessels

## CADL 8mm Reload unit

- ✓ Compatible with Smart series and CEAX series
- ✓ Ultimate experience for thoracic vessels
- ✓ 6mm jaw that improves access and vessel placement

The information presented in this material is intended for product description and promotion only. Panther Healthcare has the relevant power of interpretation. Always refer to the product label and/or instruction for use before using any Panther Healthcare product. For further details and updates please refer to Panther Healthcare website: www.pantherhealthcare.com